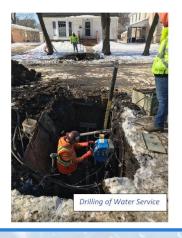

| REPLACE 350 LEAD SERVICE LINES                       | \$4,000,000                | 37,983     | 105   |
| Total 2023 Intended Funding List                       |                                                      | \$52,638,776               |            |       |
| Total REL Jobs                                         |                                                      | \$14,700,000               | 28%        |       |

- Resident Interaction
- FAQ Letter
- Facebook
- Newsletter
- Agreements
- Construction Initiation





#### Lead Water Service Project Questions & Answers



Who do I call if I have questions or concerns?

Of course, you can always contact the Itasca Public Works at 630-773-2455 with any questions.

What will this project look like?



- •Initial Inspections
  - •Signed Access
    Agreements



- •Initial Inspections
  - •Signed Access
    Agreements

19-R0755 Village of Frankfort

#### PROPERTY ACCESS AGREEMENT FORM LEAD WATER SERVICE REPLACEMENTS

The Village of Frankfort Lead Water Service Replacement Project will require access to private property to install a new underground water service. The Village and its Contractor (listed below) will require access to the front yard and inside of the building to connect the new water service to the existing water meter location.

The undersigned, ("Customer") grants to the Village of Frankfort ("Village") and to its approved Contractor/Agents an agreement to enter upon the Customer's property at

(address) Frankfort, IL ("Property") for the purpose of replacing any detected