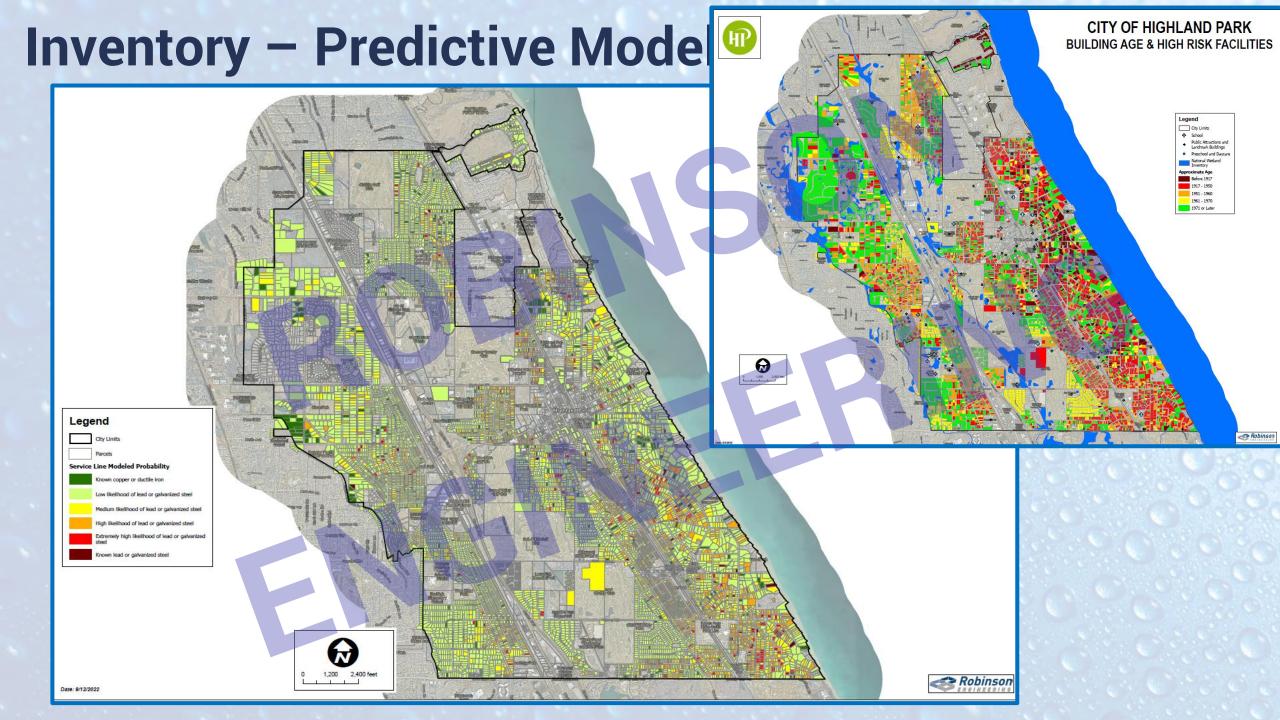

## **Inventory – Predictive Model**

| Address           | Pin10      | Probability of Lead |
|-------------------|------------|---------------------|
| 4256 KOLZE AVE    | 1215308028 | 36%                 |
| 4262 KOLZE AVE    | 1215308029 | 8%                  |
| 4266 KOLZE AVE    | 1215308030 | 8%                  |
| 4232 KOLZE AVE    | 1215308031 | 8%                  |
| 4229 GRACE ST     | 1215308033 | 35%                 |
| 4234 KOLZE AVE    | 1215308035 | 42%                 |
| 4238 KOLZE AVE    | 1215308036 | 64%                 |
| 4255 KOLZE AVE    | 1215309005 | 72%                 |
| 4249 KOLZE AVE    | 1215309007 | 8%                  |
| 4245 KOLZE AVE    | 1215309008 | 72%                 |
| 4241 KOLZE AVE    | 1215309009 | 8%                  |
| 4239 KOLZE AVE    | 1215309010 | 39%                 |
| 4237 KOLZE AVE    | 1215309011 | 72%                 |
| 4235 KOLZE AVE    | 1215309012 | 8%                  |
| 4231 KOLZE AVE    | 1215309013 | 8%                  |
| 4225 KOLZE AVE    | 1215309014 | 36%                 |
| 4254 OLD RIVER RD | 1215309019 | 10%                 |
| 4254 OLD RIVER RD | 1215309020 | 10%                 |
| 4254 OLD RIVER RD | 1215309021 | 10%                 |
| 4242 OLD RIVER RD | 1215309022 | 8%                  |
| 4230 OLD RIVER RD | 1215309024 | 10%                 |
| 4230 OLD RIVER RD | 1215309025 | 10%                 |
| 4230 OLD RIVER RD | 1215309026 | 10%                 |
| 4230 OLD RIVER RD | 1215309027 | 10%                 |
| 4219 KOLZE AVE    | 1215309030 | 8%                  |
| 4257 KOLZE AVE    | 1215309034 | 73%                 |
| 4260 OLD RIVER RD | 1215309035 | 8%                  |

## **Inventory – Predictive Model**

|   | Address           | Pin10      | Probability of Lead |
|---|-------------------|------------|---------------------|
|   | 4256 KOLZE AVE    | 1215308028 | 36%                 |
|   | 4262 KOLZE AVE    | 1215308029 | 8%                  |
|   | 4266 KOLZE AVE    | 1215308030 | 8%                  |
| ı | 4232 KOLZE AVE    | 1215308031 | 8%                  |
|   | 4229 GRACE ST     | 1215308033 | 35%                 |
|   | 4234 KOLZE AVE    | 1215308035 | 42%                 |
|   | 4238 KOLZE AVE    | 1215308036 | 64%                 |
|   | 4255 KOLZE AVE    | 1215309005 | 72%                 |
|   | 4249 KOLZE AVE    | 1215309007 | 8%                  |
| ı | 4245 KOLZE AVE    | 1215309008 | 72%                 |
|   | 4241 KOLZE AVE    | 1215309009 | 8%                  |
|   | 4239 KOLZE AVE    | 1215309010 | 39%                 |
| 1 | 4237 KOLZE AVE    | 1215309011 | 72%                 |
| ı | 4235 KOLZE AVE    | 1215309012 | 8%                  |
| ı | 4231 KOLZE AVE    | 1215309013 | 8%                  |
| 9 | 4225 KOLZE AVE    | 1215309014 | 36%                 |
| ı | 4254 OLD RIVER RD | 1215309019 | 10%                 |
|   | 4254 OLD RIVER RD | 1215309020 | 10%                 |
| ı | 4254 OLD RIVER RD | 1215309021 | 10%                 |
|   | 4242 OLD RIVER RD | 1215309022 | 8%                  |
|   | 4230 OLD RIVER RD | 1215309024 | 10%                 |
|   | 4230 OLD RIVER RD | 1215309025 | 10%                 |
| ı | 4230 OLD RIVER RD | 1215309026 | 10%                 |
|   | 4230 OLD RIVER RD | 1215309027 | 10%                 |
|   | 4219 KOLZE AVE    | 1215309030 | 8%                  |
|   | 4257 KOLZE AVE    | 1215309034 | 73%                 |
|   | 4260 OLD RIVER RD | 1215309035 | 8%                  |