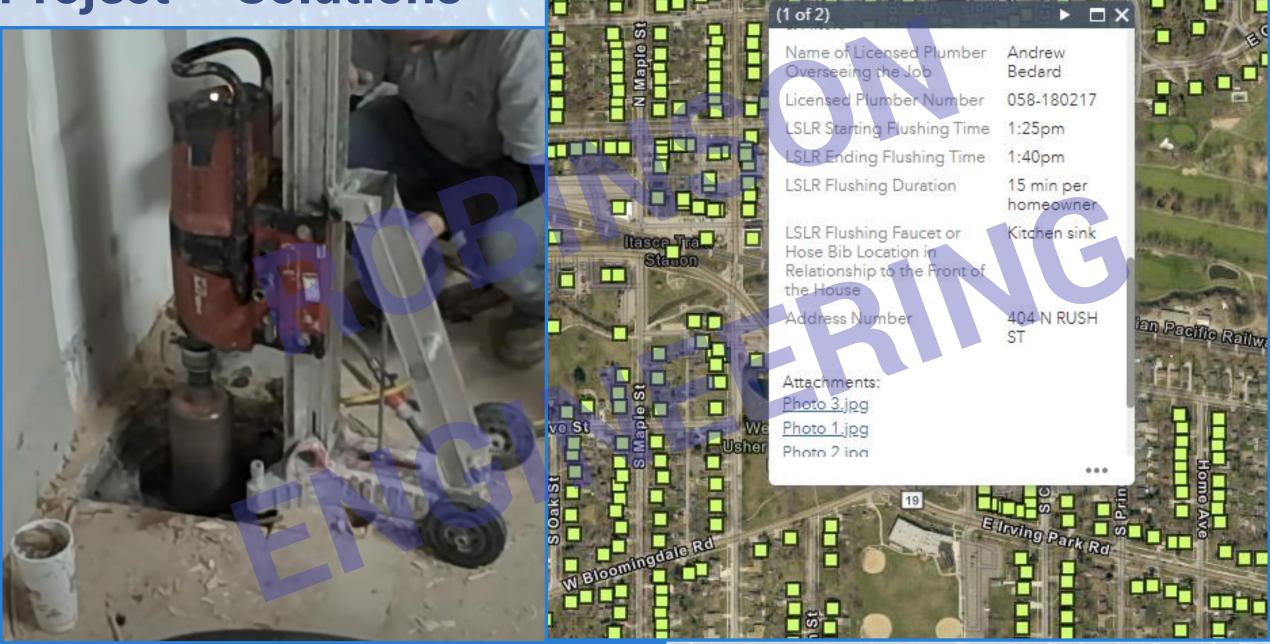

# **Inventory – GIS Platform**

## **Inventory – Predictive Model**

| Address           | Pin10      | Probability of Lead |
|-------------------|------------|---------------------|
| 4256 KOLZE AVE    | 1215308028 | 36%                 |
| 4262 KOLZE AVE    | 1215308029 | 8%                  |
| 4266 KOLZE AVE    | 1215308030 | 8%                  |
| 4232 KOLZE AVE    | 1215308031 | 8%                  |
| 4229 GRACE ST     | 1215308033 | 35%                 |
| 4234 KOLZE AVE    | 1215308035 | 42%                 |
| 4238 KOLZE AVE    | 1215308036 | 64%                 |
| 4255 KOLZE AVE    | 1215309005 | 72%                 |
| 4249 KOLZE AVE    | 1215309007 | 8%                  |
| 4245 KOLZE AVE    | 1215309008 | 72%                 |
| 4241 KOLZE AVE    | 1215309009 | 8%                  |
| 4239 KOLZE AVE    | 1215309010 | 39%                 |
| 4237 KOLZE AVE    | 1215309011 | 72%                 |
| 4235 KOLZE AVE    | 1215309012 | 8%                  |
| 4231 KOLZE AVE    | 1215309013 | 8%                  |
| 4225 KOLZE AVE    | 1215309014 | 36%                 |
| 4254 OLD RIVER RD | 1215309019 | 10%                 |
| 4254 OLD RIVER RD | 1215309020 | 10%                 |
| 4254 OLD RIVER RD | 1215309021 | 10%                 |
| 4242 OLD RIVER RD | 1215309022 | 8%                  |
| 4230 OLD RIVER RD | 1215309024 | 10%                 |
| 4230 OLD RIVER RD | 1215309025 | 10%                 |
| 4230 OLD RIVER RD | 1215309026 | 10%                 |
| 4230 OLD RIVER RD | 1215309027 | 10%                 |
| 4219 KOLZE AVE    | 1215309030 | 8%                  |
| 4257 KOLZE AVE    | 1215309034 | 73%                 |
| 4260 OLD RIVER RD | 1215309035 | 8%                  |

## **Inventory – Predictive Model**

|   | Address           | Pin10      | Probability of Lead |
|---|-------------------|------------|---------------------|
|   | 4256 KOLZE AVE    | 1215308028 | 36%                 |
|   | 4262 KOLZE AVE    | 1215308029 | 8%                  |
|   | 4266 KOLZE AVE    | 1215308030 | 8%                  |
| ı | 4232 KOLZE AVE    | 1215308031 | 8%                  |
|   | 4229 GRACE ST     | 1215308033 | 35%                 |
|   | 4234 KOLZE AVE    | 1215308035 | 42%                 |
|   | 4238 KOLZE AVE    | 1215308036 | 64%                 |
|   | 4255 KOLZE AVE    | 1215309005 | 72%                 |
|   | 4249 KOLZE AVE    | 1215309007 | 8%                  |
| ı | 4245 KOLZE AVE    | 1215309008 | 72%                 |
|   | 4241 KOLZE AVE    | 1215309009 | 8%                  |
|   | 4239 KOLZE AVE    | 1215309010 | 39%                 |
| 1 | 4237 KOLZE AVE    | 1215309011 | 72%                 |
| ı | 4235 KOLZE AVE    | 1215309012 | 8%                  |
| ı | 4231 KOLZE AVE    | 1215309013 | 8%                  |
| 9 | 4225 KOLZE AVE    | 1215309014 | 36%                 |
| ı | 4254 OLD RIVER RD | 1215309019 | 10%                 |
|   | 4254 OLD RIVER RD | 1215309020 | 10%                 |
| ı | 4254 OLD RIVER RD | 1215309021 | 10%                 |
|   | 4242 OLD RIVER RD | 1215309022 | 8%                  |
|   | 4230 OLD RIVER RD | 1215309024 | 10%                 |
|   | 4230 OLD RIVER RD | 1215309025 | 10%                 |
| ı | 4230 OLD RIVER RD | 1215309026 | 10%                 |
|   | 4230 OLD RIVER RD | 1215309027 | 10%                 |
|   | 4219 KOLZE AVE    | 1215309030 | 8%                  |
|   | 4257 KOLZE AVE    | 1215309034 | 73%                 |
|   | 4260 OLD RIVER RD | 1215309035 | 8%                  |