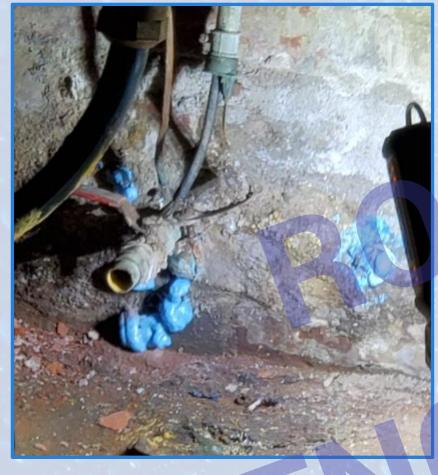

|
| *642 Catalpa St copper ves *c2c                                                                                                                                                                                                                                                                                                                       |
| *643 Catalna St 3/" copper ves *c2c                                                                                                                                                                                                                                                                                                                   |





## **Project - Solutions**







## **Project – Solutions**



## Public Works Involvement - Resources Needed

Staff Involvement



Meter Records



Locating



Property Records



Record Drawings



Water System Atlas











## Inventory - IDPH Forms

Sections 4 and 5 must be completed by the owner of the affected building identified above and returned to the community water supply.

| SECTION 4: Property Owner Information