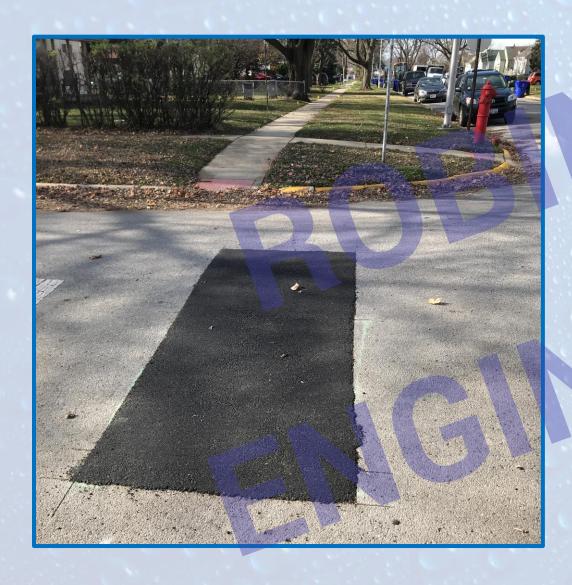

ge of Frankfort as it pertains to the water service replacement and hereby opt to NOT participate.

Signature: \_\_\_\_\_ Date:\_\_\_\_\_
Phone Number:\_\_\_\_

Special Provisions - Page 25 of 25

- Construction of LSL can be installed in about 4 hours. We tell the resident they should expect +/- 8 hours (full day)
- Restoration to follow





# **Project - Investigation**





# **Project – Investigation**





## **Project - Investigation - Homeowner Concurrence**



## **Project - Exterior Installation**





## **Project – Exterior Installation**





## **Project – Exterior Installation**







## **Project – Trenches**







## **Project – Interior Installation**







## **Project – Interior Protection**





## **Project – Interior Protection**





## **Project - Completion**





## **Project – Completion**





# **Project - Problems**

## **Project – Problems**

| 532 Birch Dr       ¾" copper       yes         533 Birch Dr       ¾" copper       yes         544 Birch Dr       ¾" copper       yes         *616 Birch Dr       unknown       no *c2c         *619 Birch Dr       ¾" copper       yes *c2c         *625 Birch Dr       ¾" copper       yes *c2c         *631 Birch Dr       ¾" copper       yes *c2c |
|-------------------------------------------------------------------------------------------------------------------------------------------------------------------------------------------------------------------------------------------------------------------------------------------------------------------------------------------------------|
| 544 Birch Dr 3/4