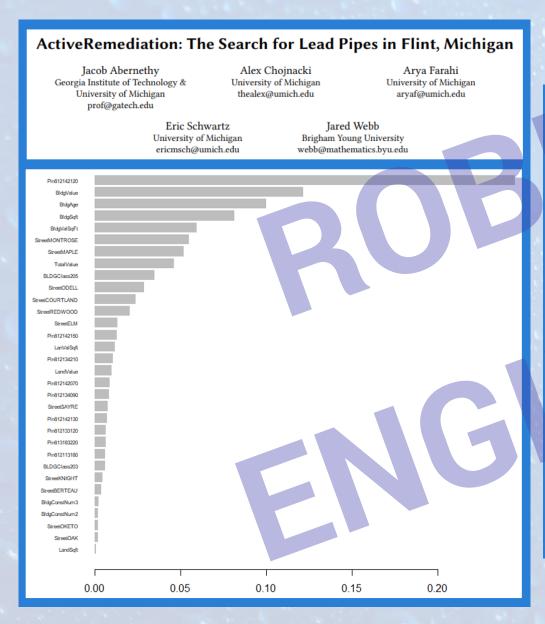

## **Inventory – Predictive Model**

| Address           | Pin10      | Probability of Lead |
|-------------------|------------|---------------------|
| 4256 KOLZE AVE    | 1215308028 | 36%                 |
| 4262 KOLZE AVE    | 1215308029 | 8%                  |
| 4266 KOLZE AVE    | 1215308030 | 8%                  |
| 4232 KOLZE AVE    | 1215308031 | 8%                  |
| 4229 GRACE ST     | 1215308033 | 35%                 |
| 4234 KOLZE AVE    | 1215308035 | 42%                 |
| 4238 KOLZE AVE    | 1215308036 | 64%                 |
| 4255 KOLZE AVE    | 1215309005 | 72%                 |
| 4249 KOLZE AVE    | 1215309007 | 8%                  |
| 4245 KOLZE AVE    | 1215309008 | 72%                 |
| 4241 KOLZE AVE    | 1215309009 | 8%                  |
| 4239 KOLZE AVE    | 1215309010 | 39%                 |
| 4237 KOLZE AVE    | 1215309011 | 72%                 |
| 4235 KOLZE AVE    | 1215309012 | 8%                  |
| 4231 KOLZE AVE    | 1215309013 | 8%                  |
| 4225 KOLZE AVE    | 1215309014 | 36%                 |
| 4254 OLD RIVER RD | 1215309019 | 10%                 |
| 4254 OLD RIVER RD | 1215309020 | 10%                 |
| 4254 OLD RIVER RD | 1215309021 | 10%                 |
| 4242 OLD RIVER RD | 1215309022 | 8%                  |
| 4230 OLD RIVER RD | 1215309024 | 10%                 |
| 4230 OLD RIVER RD | 1215309025 | 10%                 |
| 4230 OLD RIVER RD | 1215309026 | 10%                 |
| 4230 OLD RIVER RD | 1215309027 | 10%                 |
| 4219 KOLZE AVE    | 1215309030 | 8%                  |
| 4257 KOLZE AVE    | 1215309034 | 73%                 |
| 4260 OLD RIVER RD | 1215309035 | 8%                  |

## **Inventory – Predictive Model**

|   | Address           | Pin10      | Probability of Lead |
|---|-------------------|------------|---------------------|
|   | 4256 KOLZE AVE    | 1215308028 | 36%                 |
|   | 4262 KOLZE AVE    | 1215308029 | 8%                  |
|   | 4266 KOLZE AVE    | 1215308030 | 8%                  |
| ı | 4232 KOLZE AVE    | 1215308031 | 8%                  |
|   | 4229 GRACE ST     | 1215308033 | 35%                 |
|   | 4234 KOLZE AVE    | 1215308035 | 42%                 |
|   | 4238 KOLZE AVE    | 1215308036 | 64%                 |
|   | 4255 KOLZE AVE    | 1215309005 | 72%                 |
|   | 4249 KOLZE AVE    | 1215309007 | 8%                  |
| ı | 4245 KOLZE AVE    | 1215309008 | 72%                 |
|   | 4241 KOLZE AVE    | 1215309009 | 8%                  |
|   | 4239 KOLZE AVE    | 1215309010 | 39%                 |
| 1 | 4237 KOLZE AVE    | 1215309011 | 72%                 |
| ı | 4235 KOLZE AVE    | 1215309012 | 8%                  |
| ı | 4231 KOLZE AVE    | 1215309013 | 8%                  |
| 9 | 4225 KOLZE AVE    | 1215309014 | 36%                 |
| ı | 4254 OLD RIVER RD | 1215309019 | 10%                 |
|   | 4254 OLD RIVER RD | 1215309020 | 10%                 |
| ı | 4254 OLD RIVER RD | 1215309021 | 10%                 |
|   | 4242 OLD RIVER RD | 1215309022 | 8%                  |
|   | 4230 OLD RIVER RD | 1215309024 | 10%                 |
|   | 4230 OLD RIVER RD | 1215309025 | 10%                 |
| ı | 4230 OLD RIVER RD | 1215309026 | 10%                 |
|   | 4230 OLD RIVER RD | 1215309027 | 10%                 |
|   | 4219 KOLZE AVE    | 1215309030 | 8%                  |
|   | 4257 KOLZE AVE    | 1215309034 | 73%                 |
|   | 4260 OLD RIVER RD | 1215309035 | 8%                  |