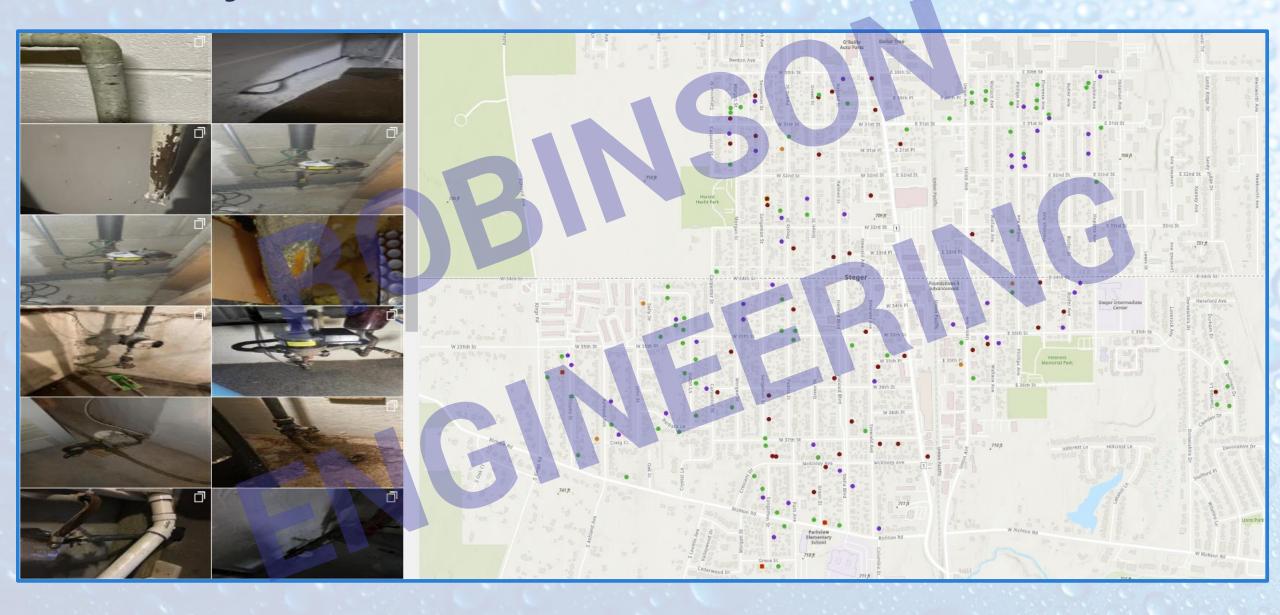

ice Line Resident Photos**

dress 17000 South Park Ave

e John Hilser

ldg Age

terial Copper Pipe





Address 551 E 160th Place
Name PATTY HAMBY

lag Age 6

Copper Pipes



Address 16422 Evans Ave, South
Name Bernard Adams

Bldg Age

Galvanized



Address 738 E 157'St Name Ronald Magee

lldg Age 72 yrs

Material Copper Pipes



4/15/2022 Page 1 of 80





#### 1622 Henry PI

1622 Henry Pl, Waukegan, Illinois, 60085

Survey Submittal Date

7/21/2022, 3:47 PM

Would you like to set up an appointment?

...

Name

Diene Moeller

Email Contact

diene.p.moeller@gmeil.com

Phone Number

2242778698

Property Address

1622 Honry PI

Pipe Material

Copper Fipes

Questions/Comments

No content available.

QA/QC Completed

Y

QA/QC Completed Date

B/10/2022, 9:34 AM

# **Inventory – GIS Platform**



## **Inventory – Predictive Model**



| Address           | Pin10      | Probability of Lead |
|-------------------|------------|---------------------|
| 4256 KOLZE AVE    | 1215308028 | 36%                 |
| 4262 KOLZE AVE    | 1215308029 | 8%                  |
| 4266 KOLZE AVE    | 1215308030 | 8%                  |
| 4232 KOLZE AVE    | 1215308031 | 8%                  |
| 4229 GRACE ST     | 1215308033 | 35%                 |
| 4234 KOLZE AVE    | 1215308035 | 42%                 |
| 4238 KOLZE AVE    | 1215308036 | 64%                 |
| 4255 KOLZE AVE    | 1215309005 | 72%                 |
| 4249 KOLZE AVE    | 1215309007 | 8%                  |
| 4245 KOLZE AVE    | 1215309008 | 72%                 |
| 4241 KOLZE AVE    | 1215309009 | 8%                  |
| 4239 KOLZE AVE