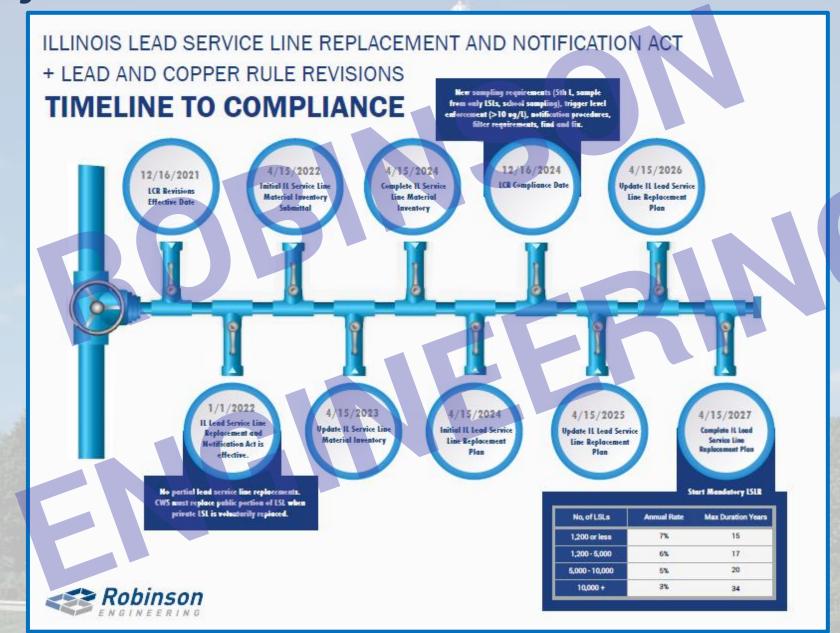

June 01, 2021 Jeremy Orr

- •Illinois Lead Service Line Replacement and Notification Act (Act 102-631 formerly HB3739) Effective 1/1/2022
- Major Elements
  - Mandatory LSLR
  - No Partial LSLR
  - Must develop Inventory
  - Must develop Replacement Plan

• Federal Lead and Copper Rule Revisions
Effective 12/16/21 Compliance 10/16/24

- Notification
- Sampling
- Action