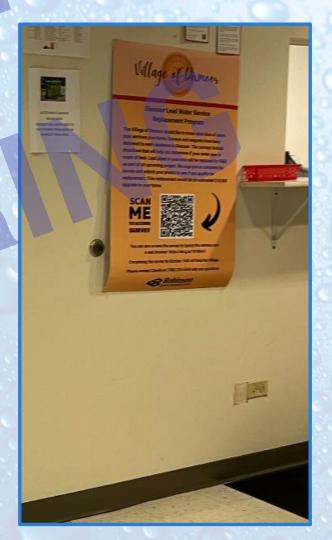

### Inventory - Survey

Dear Resident of Hazel Crest,

After applying for Federal and State government funds, the Village of Hazel Crest has been awarded money to replace the lead water pipes in town.

Please help the Village to remove these pipes by filling out an online survey.

The survey will help us to determine whether you have a lead pipe. Properties with known lead pipes will be first in line for replacement, so it is beneficial to fill out the survey.

Sincerely,

Vernard L. Alsberry Jr., Mayor

#### Ways to Access the Survey

- 1. Access the survey by scanning the QR Code image above with the camera function of your phone. Tap the internet address that appears. This will open the survey instructions.
- The survey will ask you to a) upload photos of your pipe b) scratch your pipe to reveal the bare metal c) see if a magnet sticks to your pipe. A magnet has been included with this mailing.
- 3. You can also access the survey by typing this address into your phone web browser: hazelcrestsurvey.com
- 4. This survey is also available at the Village of Hazel Crest's official website and Hazel Crest's Facebook.

Completing the survey within two weeks will help the Village and the community begin the process of eliminating lead pipes in our community.

Please contact Mary from Robinson Engineering at 779-333-7893 if you cannot open the survey or if you have any questions.