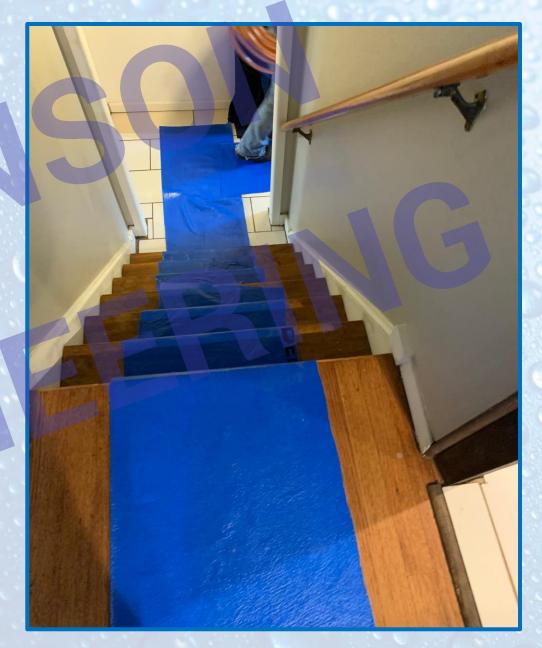

N to participate.
- I fully understand what is being offered by the Village of Frankfort as it pertains to the water service replacement and hereby opt to NOT participate.

Signature: \_\_\_\_\_ Date:\_\_\_\_\_
Phone Number:\_\_\_\_

Special Provisions - Page 25 of 25

- Construction of LSL can be installed in about 4 hours. We tell the resident they should expect +/- 8 hours (full day)
- Restoration to follow





# **Project - Investigation**





# **Project – Investigation**





## **Project - Investigation - Homeowner Concurrence**



## **Project - Exterior Installation**





## **Project – Exterior Installation**





## **Project – Exterior Installation**







## **Project – Trenches**







## **Project – Interior Installation**







## **Project – Interior Protection**





## **Project – Interior Protection**





## **Project - Completion**





## **Project – Completion**





# **Project - Problems**

## **Project – Problems**

| 532 Birch Dr       ¾" copper       yes         533 Birch Dr       ¾" copper       yes         544 Birch Dr       ¾" copper       yes         *616 Birch Dr       unknown       no *c2c         *619 Birch Dr       ¾" copper       yes *c2c         *625 Birch Dr       ¾" copper       yes *c2c         *631 Birch Dr       ¾" copper       yes *c2c |
|--------------------------------------------------------------------------------------------------------------------------------------------------------------------------------------------------------------------------------------------------------------------------------------------------