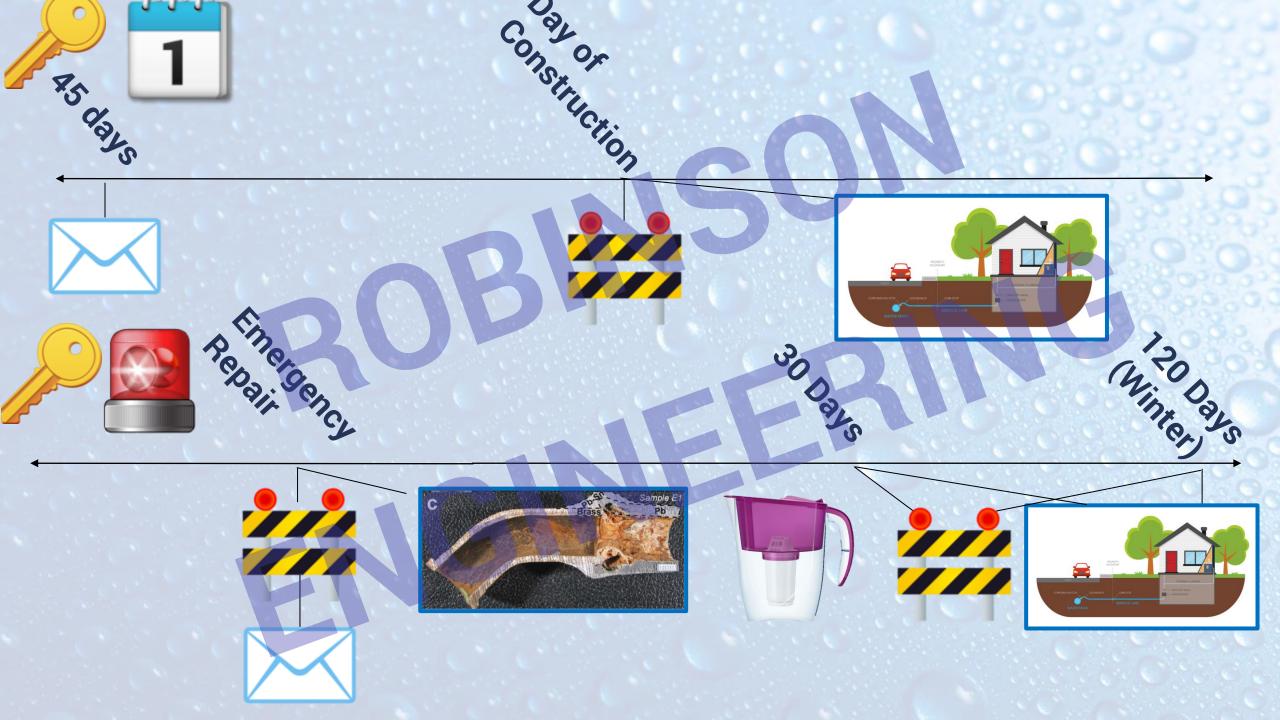

|
| *643 Catalna St 3/" copper ves *c2c                                                                                                                                                                                                                                                                                                                   |





## **Project - Solutions**







## **Project – Solutions**



## Public Works Involvement - Resources Needed

Staff Involvement



Meter Records



Locating



Property Records



Record Drawings



Water System Atlas











## Inventory - IDPH Forms

Sections 4 and 5 must be completed by the owner of the affected building identified above and returned to the community water supply.

| SECTION 4: Property Owner Information                                                                                                                                                                                                                                                                                                                                                                                                                                                                                                                                                |       |  |
|-------------------------------------------------------