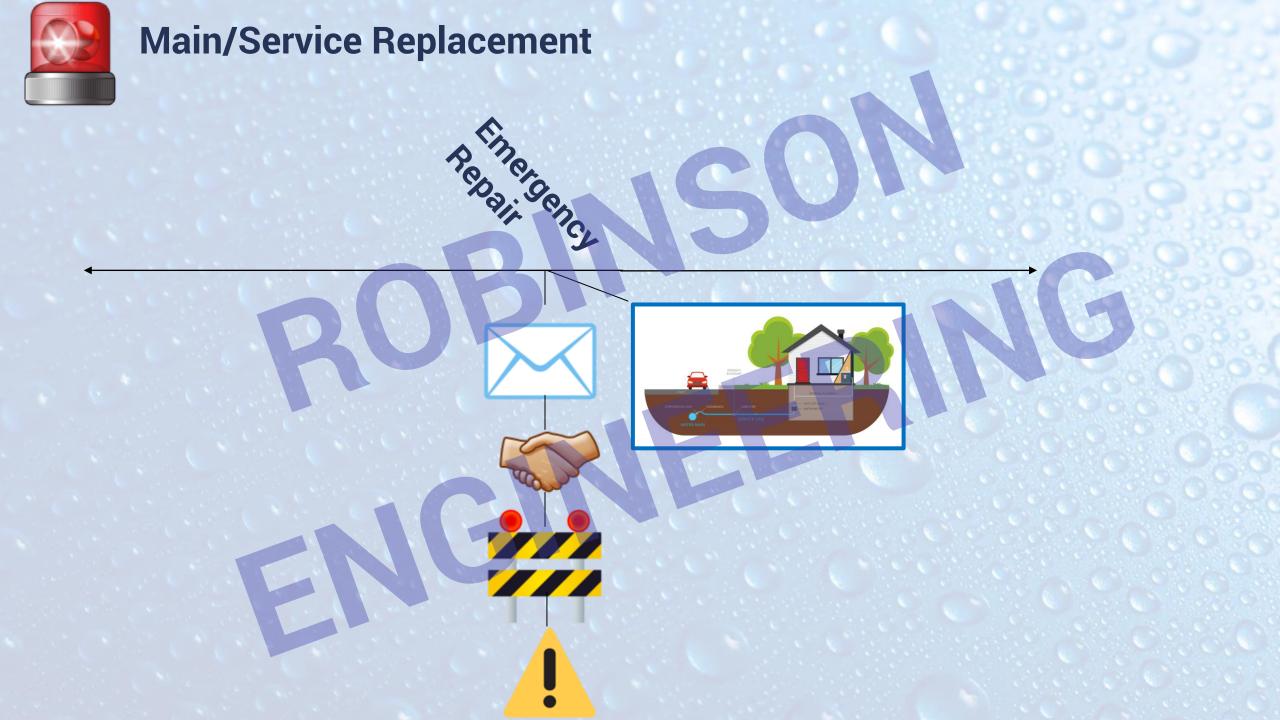

|
| *643 Catalna St 3/" copper ves *c2c                                                                                                                                                                                                                                                                                                                   |





## **Project - Solutions**







## **Project – Solutions**



## Public Works Involvement - Resources Needed

Staff Involvement



Meter Records



Locating



Property Records



Record Drawings



Water System Atlas











## Inventory - IDPH Forms

Sections 4 and 5 must be completed by the owner of the affected building identified above and returned to the community water supply.

| SECTION 4: Property Owner Information                                                                                                                                                                                                                                                                                                                                                                                                                                                                                                                                                |       |  |
|-------------------------------------------------