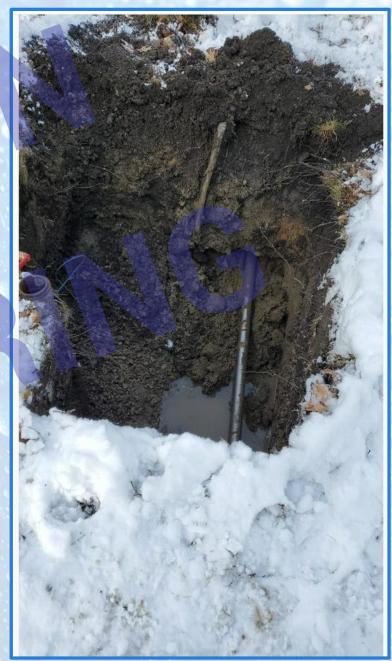

he Village of Frankfort as it pertains to the water service replacement and hereby opt IN to participate.
- I fully understand what is being offered by the Village of Frankfort as it pertains to the water service replacement and hereby opt to NOT participate.

Signature: \_\_\_\_\_ Date:\_\_\_\_\_
Phone Number:\_\_\_\_

Special Provisions - Page 25 of 25

- Construction of LSL can be installed in about 4 hours. We tell the resident they should expect +/- 8 hours (full day)
- Restoration to follow





# **Project - Investigation**





# **Project – Investigation**





## **Project - Investigation - Homeowner Concurrence**



## **Project - Exterior Installation**





## **Project – Exterior Installation**





## **Project – Exterior Installation**







## **Project – Trenches**







## **Project – Interior Installation**







## **Project – Interior Protection**





## **Project – Interior Protection**





## **Project - Completion**





## **Project – Completion**





# **Project - Problems**

## **Project – Problems**

| 532 Birch Dr       ¾" copper       yes         533 Birch Dr       ¾" copper       yes         544 Birch Dr       ¾" copper       yes         *616 Birch Dr       unknown       no *c2c         *619 Birch Dr       ¾" copper       yes *c2c         *625 Birch Dr       ¾" copper       yes *c2c         *631 Birch Dr       ¾" copper       yes *c2c |
|----------------------------------------------------------------------------------------------------------------------------------------------------------------------------------------------------------