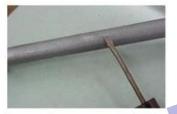

#### The Scratch Test

If the scraped area is shiny and silver, your service line is lead.

#### The Scratch Test

If the scraped area is copper in color, like a penny, your service line is copper.

#### The Scratch Test

If the scraped area remains a dull gray, your service line is galvanized steel.