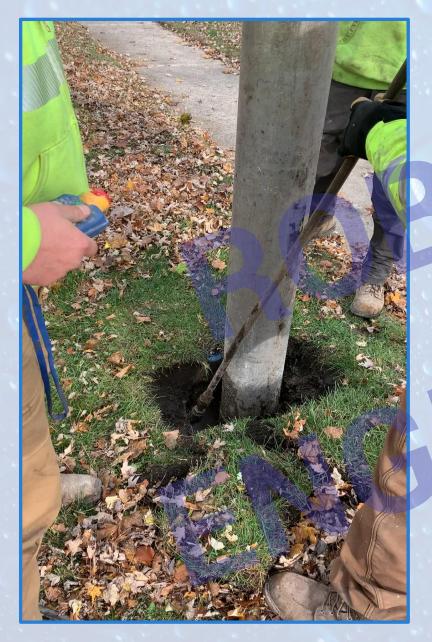

y. Upon notice, the Village and approved contactor have access to the property between the hours of 7.00 am and 7.00 pm for one pre-inspection and one water service installation.

- I fully understand what is being offered by the Village of Frankfort as it pertains to the water service replacement and hereby opt IN to participate.
- I fully understand what is being offered by the Village of Frankfort as it pertains to the water service replacement and hereby opt to NOT participate.

Signature: \_\_\_\_\_ Date:\_\_\_\_\_
Phone Number:\_\_\_\_

Special Provisions - Page 25 of 25

- Construction of LSL can be installed in about 4 hours. We tell the resident they should expect +/- 8 hours (full day)
- Restoration to follow





# **Project - Investigation**





# **Project – Investigation**





## **Project - Investigation - Homeowner Concurrence**



## **Project - Exterior Installation**





## **Project – Exterior Installation**





## **Project – Exterior Installation**







## **Project – Trenches**







## **Project – Interior Installation**







## **Project – Interior Protection**





## **Project – Interior Protection**





## **Project - Completion**





## **Project – Completion**





# **Project - Problems**

## **Project – Problems**

| 532 Birch Dr       ¾" copper       yes         533 Birch Dr       ¾" copper       yes         544 Birch Dr       ¾" copper       yes         *616 Birch Dr       unknown       no *c2c         *619 Birch Dr       ¾" copper       yes *c2c         *625 Birch Dr       ¾" copper       yes *c2c         *631 Birch Dr       ¾"