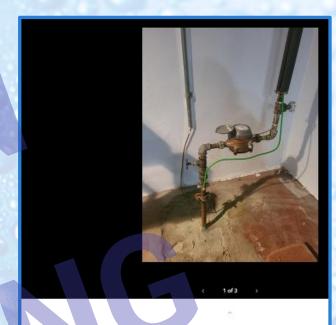

| ace  |
|------|
| t    |
|      |
| recc |
| t    |

WAUKEGAN

City of Progress Plinois

Water Service Line Inventory Survey - City of Waukegan

2. Find your water meter. The meter should be on the lowest level of your house. It should look something like this:

I. Grab your a) cell phone and b) either a key or a screwdriver.