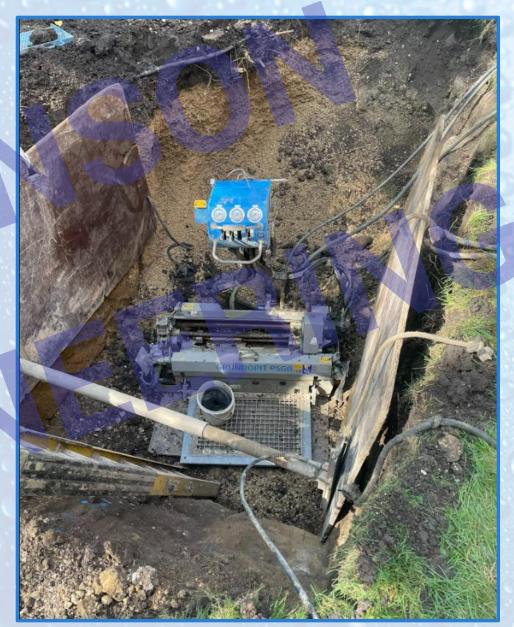

ne water service installation.

- I fully understand what is being offered by the Village of Frankfort as it pertains to the water service replacement and hereby opt IN to participate.
- I fully understand what is being offered by the Village of Frankfort as it pertains to the water service replacement and hereby opt to NOT participate.

Signature: \_\_\_\_\_ Date:\_\_\_\_\_
Phone Number:\_\_\_\_

Special Provisions - Page 25 of 25

- Construction of LSL can be installed in about 4 hours. We tell the resident they should expect +/- 8 hours (full day)
- Restoration to follow





# **Project - Investigation**





# **Project – Investigation**





## **Project - Investigation - Homeowner Concurrence**



## **Project - Exterior Installation**





## **Project – Exterior Installation**





## **Project – Exterior Installation**







## **Project – Trenches**







## **Project – Interior Installation**







## **Project – Interior Protection**





## **Project – Interior Protection**





## **Project - Completion**





## **Project – Completion**





# **Project - Problems**

## **Project – Problems**

| 532 Birch Dr       ¾" copper       yes         533 Birch Dr       ¾" copper       yes         544 Birch Dr       ¾" copper       yes         *616 Birch Dr       unknown       no *c2c         *619 Birch Dr       ¾" copper       yes *c2c         *625 Birch Dr       ¾" copper       yes *c2c         *631 Birch Dr       ¾" copper       yes *c2c |
|---------------------------------------------------------------------------------------------------------------------------