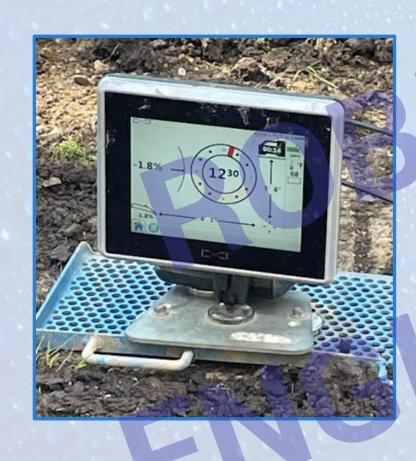

one water service installation.

- I fully understand what is being offered by the Village of Frankfort as it pertains to the water service replacement and hereby opt IN to participate.
- I fully understand what is being offered by the Village of Frankfort as it pertains to the water service replacement and hereby opt to NOT participate.

Signature: \_\_\_\_\_ Date:\_\_\_\_\_
Phone Number:\_\_\_\_

Special Provisions - Page 25 of 25

- Construction of LSL can be installed in about 4 hours. We tell the resident they should expect +/- 8 hours (full day)
- Restoration to follow





# **Project - Investigation**





# **Project – Investigation**





## **Project - Investigation - Homeowner Concurrence**



## **Project - Exterior Installation**





## **Project – Exterior Installation**





## **Project – Exterior Installation**







## **Project – Trenches**







## **Project – Interior Installation**







## **Project – Interior Protection**





## **Project – Interior Protection**





## **Project - Completion**





## **Project – Completion**





# **Project - Problems**

## **Project – Problems**

| 532 Birch Dr       ¾" copper       yes         533 Birch Dr       ¾" copper       yes         544 Birch Dr       ¾" copper       yes         *616 Birch Dr       unknown       no *c2c         *619 Birch Dr       ¾" copper       yes *c2c         *625 Birch Dr       ¾" copper       yes *c2c         *631 Birch Dr       ¾" copper       yes *c2c |
|-------------------------------------------------------------------------------------------------------------------------