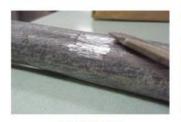

#### The Scratch Test

If the scraped area is shiny and silver, your service line is lead.

#### The Scratch Test

If the scraped area remains a dull gray, your service line is galvanized steel.