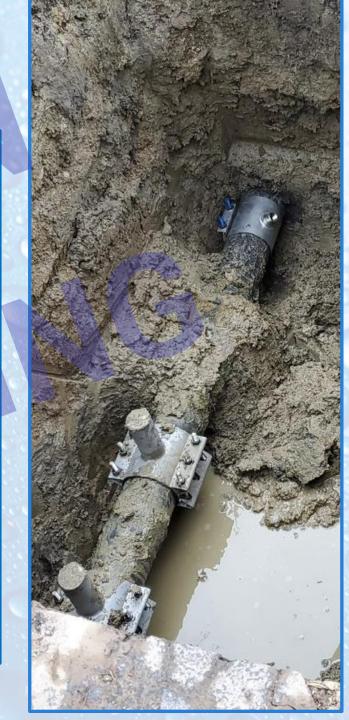

rstand what is being offered by the Village of Frankfort as it pertains to the water service replacement and hereby opt IN to participate.
- I fully understand what is being offered by the Village of Frankfort as it pertains to the water service replacement and hereby opt to NOT participate.

Signature: \_\_\_\_\_ Date:\_\_\_\_\_
Phone Number:\_\_\_\_

Special Provisions - Page 25 of 25

- Construction of LSL can be installed in about 4 hours. We tell the resident they should expect +/- 8 hours (full day)
- Restoration to follow





# **Project - Investigation**





# **Project – Investigation**





## **Project - Investigation - Homeowner Concurrence**



## **Project - Exterior Installation**





## **Project – Exterior Installation**





## **Project – Exterior Installation**







## **Project – Trenches**







## **Project – Interior Installation**







## **Project – Interior Protection**





## **Project – Interior Protection**





## **Project - Completion**





## **Project – Completion**





# **Project - Problems**

## **Project – Problems**

| 532 Birch Dr       ¾" copper       yes         533 Birch Dr       ¾" copper       yes         544 Birch Dr       ¾" copper       yes         *616 Birch Dr       unknown       no *c2c         *619 Birch Dr       ¾" copper       yes *c2c         *625 Birch Dr       ¾" copper       yes *c2c         *631 Birch Dr       ¾" copper       yes *c2c |
|-------------------------------------------------------------------------------------------------------------------------------------------------------------------------