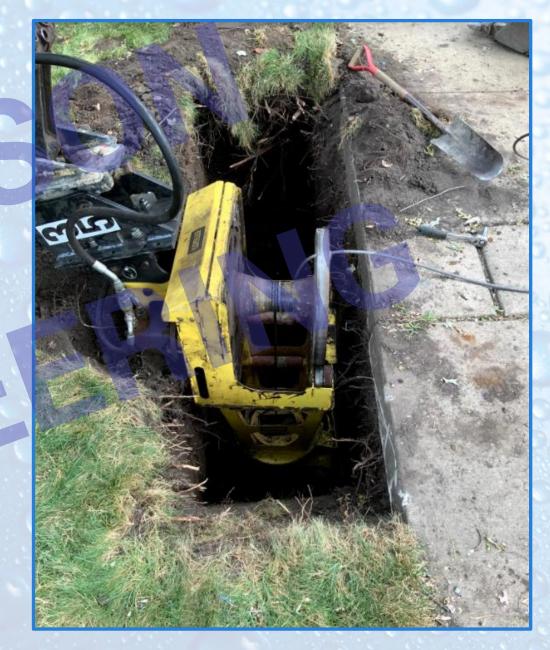

am and 7.00 pm for one pre-inspection and one water service installation.

- I fully understand what is being offered by the Village of Frankfort as it pertains to the water service replacement and hereby opt IN to participate.
- I fully understand what is being offered by the Village of Frankfort as it pertains to the water service replacement and hereby opt to NOT participate.

Signature: \_\_\_\_\_ Date:\_\_\_\_\_
Phone Number:\_\_\_\_

Special Provisions - Page 25 of 25

- Construction of LSL can be installed in about 4 hours. We tell the resident they should expect +/- 8 hours (full day)
- Restoration to follow





# **Project - Investigation**





# **Project – Investigation**





## **Project - Investigation - Homeowner Concurrence**



## **Project - Exterior Installation**





## **Project – Exterior Installation**





## **Project – Exterior Installation**







## **Project – Trenches**







## **Project – Interior Installation**







## **Project – Interior Protection**





## **Project – Interior Protection**





## **Project - Completion**





## **Project – Completion**





# **Project - Problems**

## **Project – Problems**

| 532 Birch Dr       ¾" copper       yes         533 Birch Dr       ¾" copper       yes         544 Birch Dr       ¾" copper       yes         *616 Birch Dr       unknown       no *c2c         *619 Birch Dr       ¾" copper       yes *c2c         *625 Birch Dr       ¾" copper       yes *c2c         *631 Birch Dr       ¾" copper       yes *c2c |
|-------------------------------------------------------------------------------