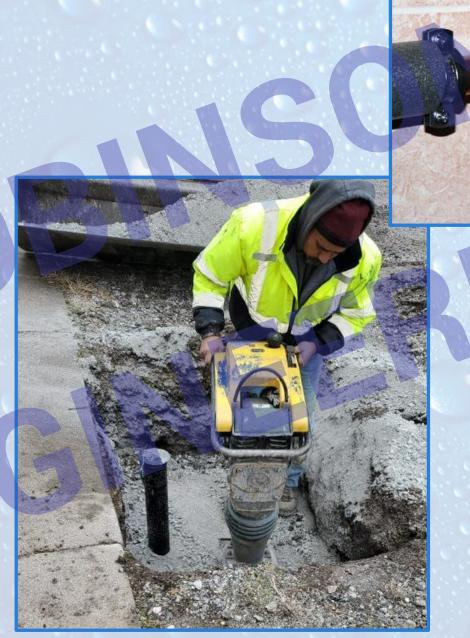

|
| *642 Catalpa St copper ves *c2c                                                                                                                                                                                                                                                                                                                       |
| *643 Catalna St 3/" copper ves *c2c                                                                                                                                                                                                                                                                                                                   |





## **Project - Solutions**







## **Project – Solutions**



## Public Works Involvement - Resources Needed

Staff Involvement



Meter Records



Locating



Property Records



Record Drawings



Water System Atlas











## Inventory - IDPH Forms

Sections 4 and 5 must be completed by the owner of the affected building identified above and returned to the community water supply.

| SECTION 4: Property Owner Information