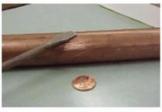

#### The Scratch Test

If the scraped area is copper in color, like a penny, your service line is copper.