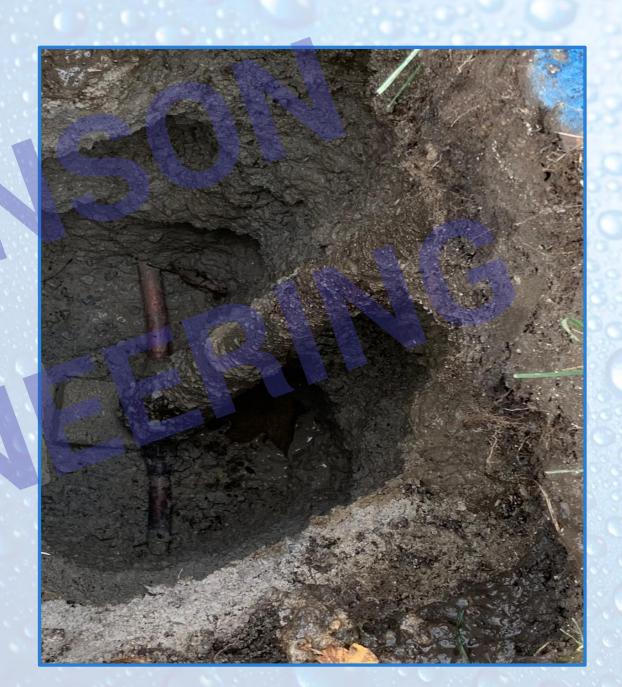

Upon notice, the Village and approved contactor have access to the property between the hours of 7.00 am and 7.00 pm for one pre-inspection and one water service installation.

- I fully understand what is being offered by the Village of Frankfort as it pertains to the water service replacement and hereby opt IN to participate.
- I fully understand what is being offered by the Village of Frankfort as it pertains to the water service replacement and hereby opt to NOT participate.

Signature: \_\_\_\_\_ Date:\_\_\_\_\_
Phone Number:\_\_\_\_

Special Provisions - Page 25 of 25

- Construction of LSL can be installed in about 4 hours. We tell the resident they should expect +/- 8 hours (full day)
- Restoration to follow





# **Project - Investigation**





# **Project – Investigation**





## **Project - Investigation - Homeowner Concurrence**



## **Project - Exterior Installation**





## **Project – Exterior Installation**





## **Project – Exterior Installation**







## **Project – Trenches**







## **Project – Interior Installation**







## **Project – Interior Protection**





## **Project – Interior Protection**





## **Project - Completion**





## **Project – Completion**





# **Project - Problems**

## **Project – Problems**

| 532 Birch Dr       ¾" copper       yes         533 Birch Dr       ¾" copper       yes         544 Birch Dr       ¾" copper       yes         *616 Birch Dr       unknown       no *c2c         *619 Birch Dr       ¾" copper       yes *c2c         *625 Birch Dr       ¾" copper       yes *c2c         *631 Birch Dr       ¾" co