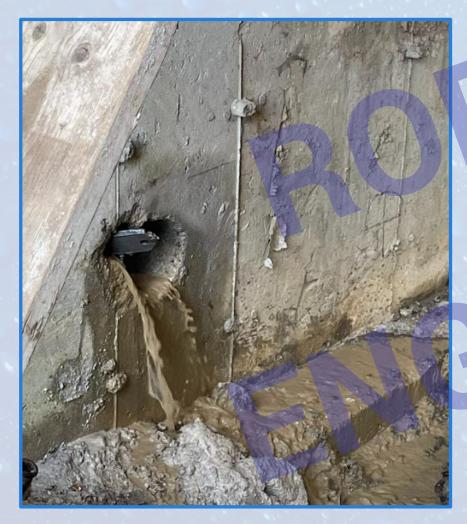

the water service replacement and hereby opt IN to participate.
- I fully understand what is being offered by the Village of Frankfort as it pertains to the water service replacement and hereby opt to NOT participate.

Signature: \_\_\_\_\_ Date:\_\_\_\_\_
Phone Number:\_\_\_\_

Special Provisions - Page 25 of 25

- Construction of LSL can be installed in about 4 hours. We tell the resident they should expect +/- 8 hours (full day)
- Restoration to follow





# **Project - Investigation**





# **Project – Investigation**





## **Project - Investigation - Homeowner Concurrence**



## **Project - Exterior Installation**





## **Project – Exterior Installation**





## **Project – Exterior Installation**







## **Project – Trenches**







## **Project – Interior Installation**







## **Project – Interior Protection**





## **Project – Interior Protection**





## **Project - Completion**





## **Project – Completion**





# **Project - Problems**

## **Project – Problems**

| 532 Birch Dr       ¾" copper       yes         533 Birch Dr       ¾" copper       yes         544 Birch Dr       ¾" copper       yes         *616 Birch Dr       unknown       no *c2c         *619 Birch Dr       ¾" copper       yes *c2c         *625 Birch Dr       ¾" copper       yes *c2c         *631 Birch Dr       ¾" copper       yes *c2c |
|----------------------------------------------------------------------------------------------------------------------------------------------------------------------------------------------------------------------------------------------------