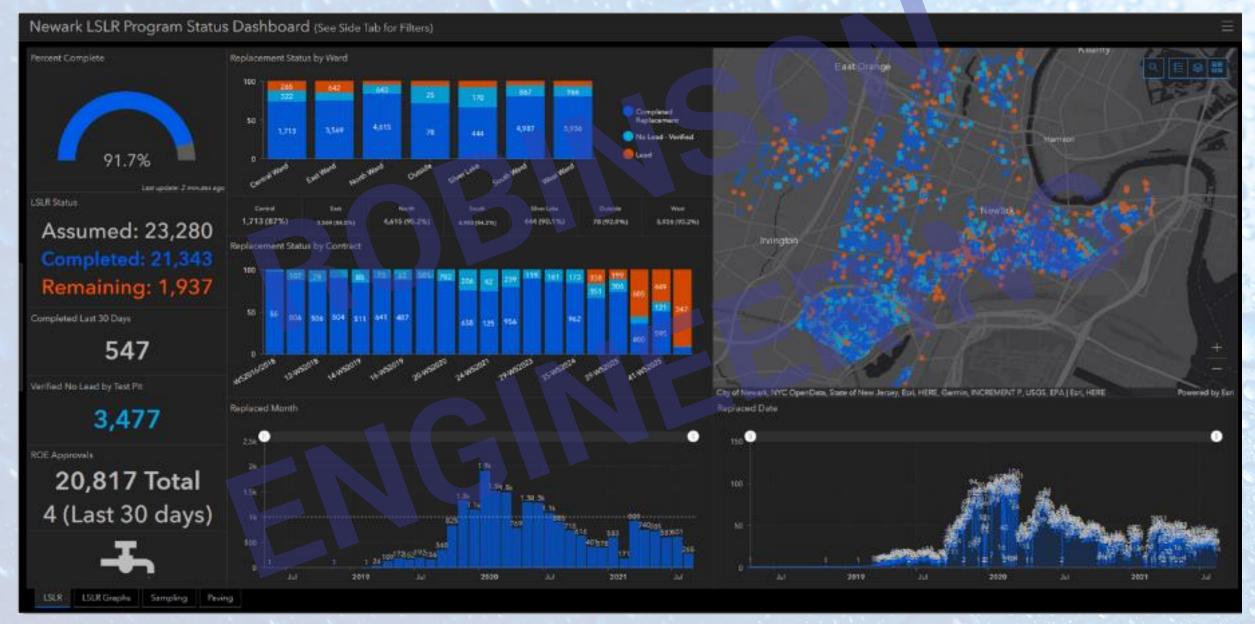

# **Inventory – GIS Platform**

## **Inventory – Predictive Model**

| Address           | Pin10      | Probability of Lead |
|-------------------|------------|---------------------|
| 4256 KOLZE AVE    | 1215308028 | 36%                 |
| 4262 KOLZE AVE    | 1215308029 | 8%                  |
| 4266 KOLZE AVE    | 1215308030 | 8%                  |
| 4232 KOLZE AVE    | 1215308031 | 8%                  |
| 4229 GRACE ST     | 1215308033 | 35%                 |
| 4234 KOLZE AVE    | 1215308035 | 42%                 |
| 4238 KOLZE AVE    | 1215308036 | 64%                 |
| 4255 KOLZE AVE    | 1215309005 | 72%                 |
| 4249 KOLZE AVE    | 1215309007 | 8%                  |
| 4245 KOLZE AVE    | 1215309008 | 72%                 |
| 4241 KOLZE AVE    | 1215309009 | 8%                  |
| 4239 KOLZE AVE    | 1215309010 | 39%                 |
| 4237 KOLZE AVE    | 1215309011 | 72%                 |
| 4235 KOLZE AVE    | 1215309012 | 8%                  |
| 4231 KOLZE AVE    | 1215309013 | 8%                  |
| 4225 KOLZE AVE    | 1215309014 | 36%                 |
| 4254 OLD RIVER RD | 1215309019 | 10%                 |
| 4254 OLD RIVER RD | 1215309020 | 10%                 |
| 4254 OLD RIVER RD | 1215309021 | 10%                 |
| 4242 OLD RIVER RD | 1215309022 | 8%                  |
| 4230 OLD RIVER RD | 1215309024 | 10%                 |
| 4230 OLD RIVER RD | 1215309025 | 10%                 |
| 4230 OLD RIVER RD | 1215309026 | 10%                 |
| 4230 OLD RIVER RD | 1215309027 | 10%                 |
| 4219 KOLZE AVE    | 1215309030 | 8%                  |
| 4257 KOLZE AVE    | 1215309034 | 73%                 |
| 4260 OLD RIVER RD | 1215309035 | 8%                  |

## **Inventory – Predictive Model**

|   | Address           | Pin10      | Probability of Lead |
|---|-------------------|------------|---------------------|
|   | 4256 KOLZE AVE    | 1215308028 | 36%                 |
|   | 4262 KOLZE AVE    | 1215308029 | 8%                  |
|   | 4266 KOLZE AVE    | 1215308030 | 8%                  |
| ı | 4232 KOLZE AVE    | 1215308031 | 8%                  |
|   | 4229 GRACE ST     | 1215308033 | 35%                 |
|   | 4234 KOLZE AVE    | 1215308035 | 42%                 |
|   | 4238 KOLZE AVE    | 1215308036 | 64%                 |
|   | 4255 KOLZE AVE    | 1215309005 | 72%                 |
|   | 4249 KOLZE AVE    | 1215309007 | 8%                  |
| ı | 4245 KOLZE AVE    | 1215309008 | 72%                 |
|   | 4241 KOLZE AVE    | 1215309009 | 8%                  |
|   | 4239 KOLZE AVE    | 1215309010 | 39%                 |
| 1 | 4237 KOLZE AVE    | 1215309011 | 72%                 |
| ı | 4235 KOLZE AVE    | 1215309012 | 8%                  |
| ı | 4231 KOLZE AVE    | 1215309013 | 8%                  |
| 9 | 4225 KOLZE AVE    | 1215309014 | 36%                 |
| ı | 4254 OLD RIVER RD | 1215309019 | 10%                 |
|   | 4254 OLD RIVER RD | 1215309020 | 10%                 |
| ı | 4254 OLD RIVER RD | 1215309021 | 10%                 |
|   | 4242 OLD RIVER RD | 1215309022 | 8%                  |
|   | 4230 OLD RIVER RD | 1215309024 | 10%                 |
|   | 4230 OLD RIVER RD | 1215309025 | 10%                 |
| ı | 4230 OLD RIVER RD | 1215309026 | 10%                 |
|   | 4230 OLD RIVER RD | 1215309027 | 10%                 |
|   | 4219 KOLZE AVE    | 1215309030 | 8%                  |
|   | 4257 KOLZE AVE    | 1215309034 | 73%                 |
|   | 4260 OLD RIVER RD | 1215309035 | 8%                  |