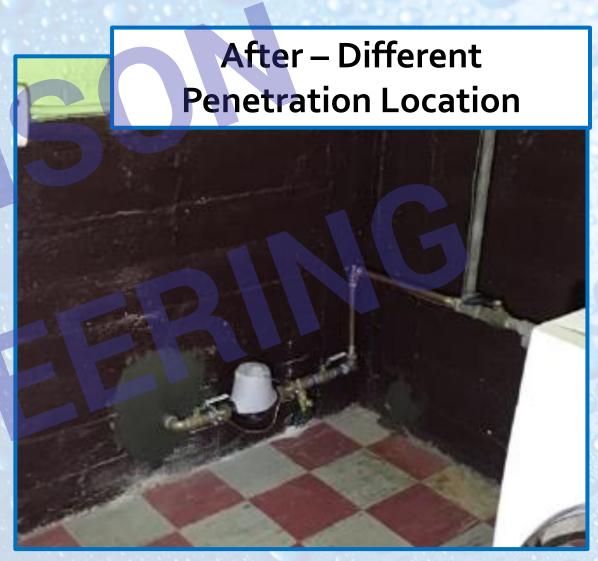

t is being offered by the Village of Frankfort as it pertains to the water service replacement and hereby opt to NOT participate.

Signature: \_\_\_\_\_ Date:\_\_\_\_\_
Phone Number:\_\_\_\_

Special Provisions - Page 25 of 25

- Construction of LSL can be installed in about 4 hours. We tell the resident they should expect +/- 8 hours (full day)
- Restoration to follow





# **Project - Investigation**





# **Project – Investigation**





## **Project - Investigation - Homeowner Concurrence**



## **Project - Exterior Installation**





## **Project – Exterior Installation**





## **Project – Exterior Installation**







## **Project – Trenches**







## **Project – Interior Installation**







## **Project – Interior Protection**





## **Project – Interior Protection**





## **Project - Completion**





## **Project – Completion**





# **Project - Problems**

## **Project – Problems**

| 532 Birch Dr       ¾" copper       yes         533 Birch Dr       ¾" copper       yes         544 Birch Dr       ¾" copper       yes         *616 Birch Dr       unknown       no *c2c         *619 Birch Dr       ¾" copper       yes *c2c         *625 Birch Dr       ¾" copper       yes *c2c         *631 Birch Dr       ¾" copper       yes *c2c |
|--------------------------------------------------------------------------------------------------------------------------------------------------------------------------------------------------------------------------------------------------------------------------------------------------------------------------------------------