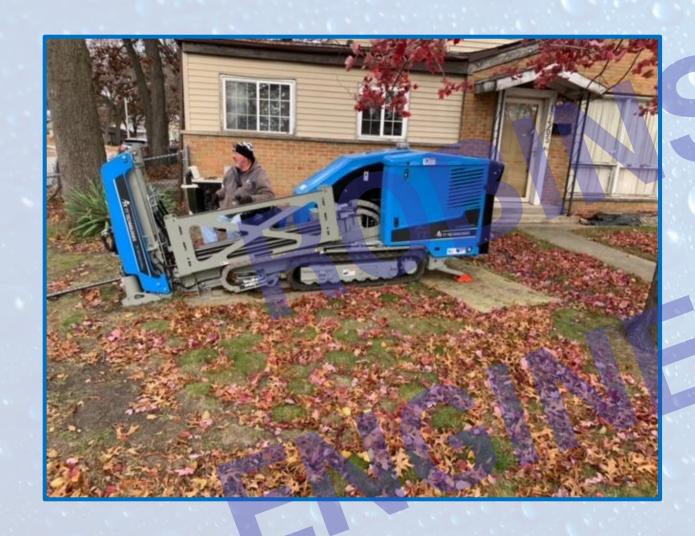

00 am and 7.00 pm for one pre-inspection and one water service installation.

- I fully understand what is being offered by the Village of Frankfort as it pertains to the water service replacement and hereby opt IN to participate.
- I fully understand what is being offered by the Village of Frankfort as it pertains to the water service replacement and hereby opt to NOT participate.

Signature: \_\_\_\_\_ Date:\_\_\_\_\_
Phone Number:\_\_\_\_

Special Provisions - Page 25 of 25

- Construction of LSL can be installed in about 4 hours. We tell the resident they should expect +/- 8 hours (full day)
- Restoration to follow





# **Project - Investigation**





# **Project – Investigation**





## **Project - Investigation - Homeowner Concurrence**



## **Project - Exterior Installation**





## **Project – Exterior Installation**





## **Project – Exterior Installation**







## **Project – Trenches**







## **Project – Interior Installation**







## **Project – Interior Protection**





## **Project – Interior Protection**





## **Project - Completion**





## **Project – Completion**





# **Project - Problems**

## **Project – Problems**

| 532 Birch Dr       ¾" copper       yes         533 Birch Dr       ¾" copper       yes         544 Birch Dr       ¾" copper       yes         *616 Birch Dr       unknown       no *c2c         *619 Birch Dr       ¾" copper       yes *c2c         *625 Birch Dr       ¾" copper       yes *c2c         *631 Birch Dr       ¾" copper       yes *c2c |
|-----------------------------------------------------------------------------