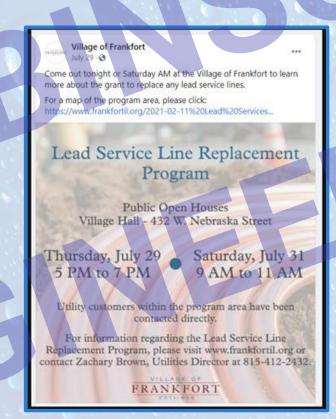

,000                | 14,000     | 160   |
| PLAINFIELD                                             | LEAD SERVICE LINE REPLACEMENT PROJECT                | \$409,933                  | 39,581     | 115   |
| CARPENTERSVILLE                                        | REPLACE 350 LEAD SERVICE LINES                       | \$4,000,000                | 37,983     | 105   |
| Total 2023 Intended Funding List                       |                                                      | \$52,638,776               |            |       |
| Total REL Jobs                                         |                                                      | \$14,700,000               | 28%        |       |

- Resident Interaction
- FAQ Letter
- Facebook
- Newsletter
- Agreements
- Construction Initiation





#### Lead Water Service Project Questions & Answers



Who do I call if I have questions or concerns?

Of course, you can always contact the Itasca Public Works at 630-773-2455 with any questions.

What will this project look like?



- •Initial Inspections
  - •Signed Access
    Agreements



- •Initial Inspections
  - •Signed Access
    Agreements

19-R0755 Village of Frankfort

#### PROPERTY ACCESS AGREEMENT FORM LEAD WATER SERVICE REPLACEMENTS

The Village of Frankfort Lead Water Service Replacement Project will require access to private property to install a new underground water service. The Village and its Contractor (listed below) will require access to the front yard and inside of the building to connect the new water service to the existing water meter location.

The undersig