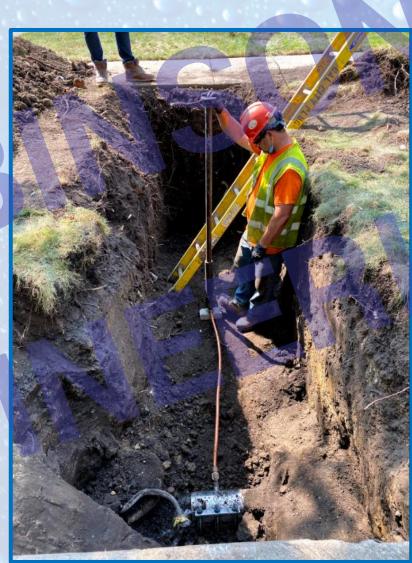

derstand what is being offered by the Village of Frankfort as it pertains to the water service replacement and hereby opt IN to participate.
- I fully understand what is being offered by the Village of Frankfort as it pertains to the water service replacement and hereby opt to NOT participate.

Signature: \_\_\_\_\_ Date:\_\_\_\_\_
Phone Number:\_\_\_\_

Special Provisions - Page 25 of 25

- Construction of LSL can be installed in about 4 hours. We tell the resident they should expect +/- 8 hours (full day)
- Restoration to follow





# **Project - Investigation**





# **Project – Investigation**





## **Project - Investigation - Homeowner Concurrence**



## **Project - Exterior Installation**





## **Project – Exterior Installation**





## **Project – Exterior Installation**







## **Project – Trenches**







## **Project – Interior Installation**







## **Project – Interior Protection**





## **Project – Interior Protection**





## **Project - Completion**





## **Project – Completion**





# **Project - Problems**

## **Project – Problems**

| 532 Birch Dr       ¾" copper       yes         533 Birch Dr       ¾" copper       yes         544 Birch Dr       ¾" copper       yes         *616 Birch Dr       unknown       no *c2c         *619 Birch Dr       ¾" copper       yes *c2c         *625 Birch Dr       ¾" copper       yes *c2c         *631 Birch Dr       ¾" copper       yes *c2c |
|-----------------------------------------------------------------------------------------------------------------------------------------------------------------------