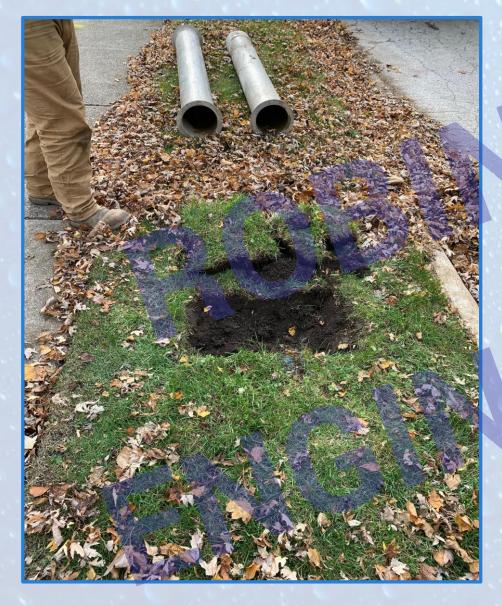

ours prior to accessing the property. Upon notice, the Village and approved contactor have access to the property between the hours of 7.00 am and 7.00 pm for one pre-inspection and one water service installation.

- I fully understand what is being offered by the Village of Frankfort as it pertains to the water service replacement and hereby opt IN to participate.
- I fully understand what is being offered by the Village of Frankfort as it pertains to the water service replacement and hereby opt to NOT participate.

Signature: \_\_\_\_\_ Date:\_\_\_\_\_
Phone Number:\_\_\_\_

Special Provisions - Page 25 of 25

- Construction of LSL can be installed in about 4 hours. We tell the resident they should expect +/- 8 hours (full day)
- Restoration to follow





# **Project - Investigation**





# **Project – Investigation**





## **Project - Investigation - Homeowner Concurrence**



## **Project - Exterior Installation**





## **Project – Exterior Installation**





## **Project – Exterior Installation**







## **Project – Trenches**







## **Project – Interior Installation**







## **Project – Interior Protection**





## **Project – Interior Protection**





## **Project - Completion**





## **Project – Completion**





# **Project - Problems**

## **Project – Problems**

| 532 Birch Dr       ¾" copper       yes         533 Birch Dr       ¾" copper       yes         544 Birch Dr       ¾" copper       yes         *616 Birch Dr       unknown       no *c2c         *619 Birch Dr       ¾" copper       yes *c2c         *625 Birch Dr       ¾" copper       yes *