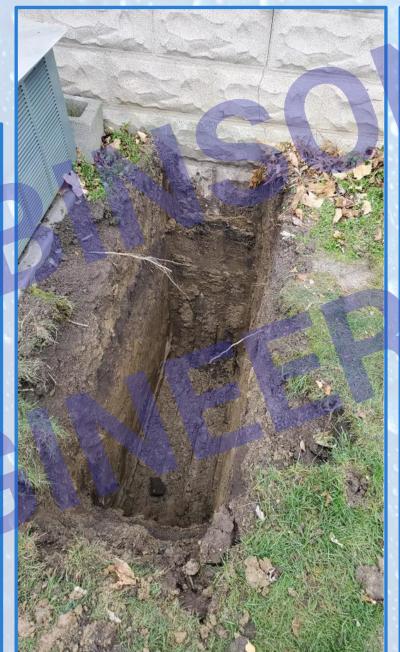

the Village of Frankfort as it pertains to the water service replacement and hereby opt IN to participate.
- I fully understand what is being offered by the Village of Frankfort as it pertains to the water service replacement and hereby opt to NOT participate.

Signature: \_\_\_\_\_ Date:\_\_\_\_\_
Phone Number:\_\_\_\_

Special Provisions - Page 25 of 25

- Construction of LSL can be installed in about 4 hours. We tell the resident they should expect +/- 8 hours (full day)
- Restoration to follow





# **Project - Investigation**





# **Project – Investigation**





## **Project - Investigation - Homeowner Concurrence**



## **Project - Exterior Installation**





## **Project – Exterior Installation**





## **Project – Exterior Installation**







## **Project – Trenches**







## **Project – Interior Installation**







## **Project – Interior Protection**





## **Project – Interior Protection**





## **Project - Completion**





## **Project – Completion**





# **Project - Problems**

## **Project – Problems**

| 532 Birch Dr       ¾" copper       yes         533 Birch Dr       ¾" copper       yes         544 Birch Dr       ¾" copper       yes         *616 Birch Dr       unknown       no *c2c         *619 Birch Dr       ¾" copper       yes *c2c         *625 Birch Dr       ¾" copper       yes *c2c         *631 Birch Dr       ¾" copper       yes *c2c |
|--------------------------------------------------------------------------------------------------------------------------------------------------------------------------------------------------------