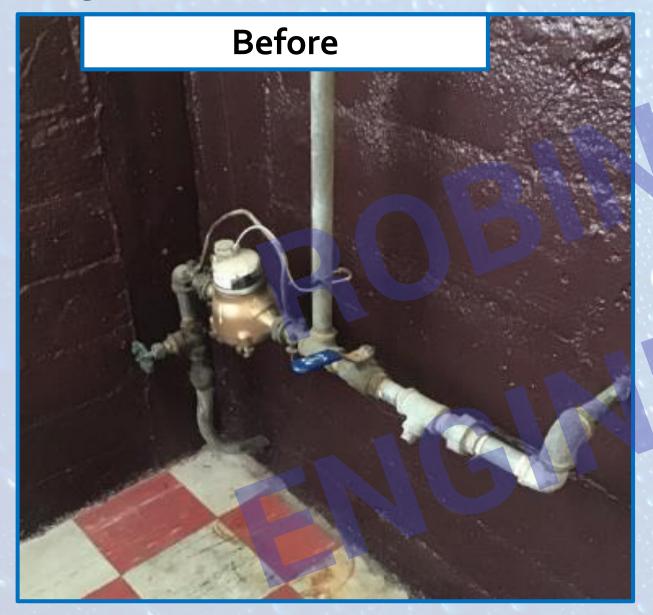

hat is being offered by the Village of Frankfort as it pertains to the water service replacement and hereby opt to NOT participate.

Signature: \_\_\_\_\_ Date:\_\_\_\_\_
Phone Number:\_\_\_\_

Special Provisions - Page 25 of 25

- Construction of LSL can be installed in about 4 hours. We tell the resident they should expect +/- 8 hours (full day)
- Restoration to follow





# **Project - Investigation**





# **Project – Investigation**





## **Project - Investigation - Homeowner Concurrence**



## **Project - Exterior Installation**





## **Project – Exterior Installation**





## **Project – Exterior Installation**







## **Project – Trenches**







## **Project – Interior Installation**







## **Project – Interior Protection**





## **Project – Interior Protection**





## **Project - Completion**





## **Project – Completion**





# **Project - Problems**

## **Project – Problems**

| 532 Birch Dr       ¾" copper       yes         533 Birch Dr       ¾" copper       yes         544 Birch Dr       ¾" copper       yes         *616 Birch Dr       unknown       no *c2c         *619 Birch Dr       ¾" copper       yes *c2c         *625 Birch Dr       ¾" copper       yes *c2c         *631 Birch Dr       ¾" copper       yes *c2c |
|------------------------------------------------------------------------------------------------------------------------------------------------------------------------------------------------------------------------------------------------------------------------------------------------------------------------------------------