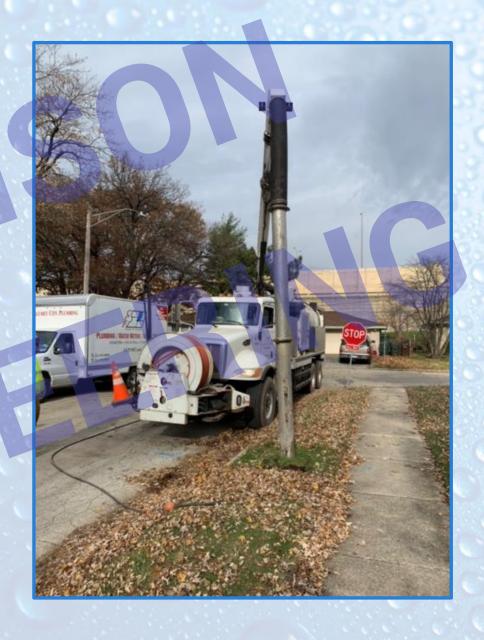

rs prior to accessing the property. Upon notice, the Village and approved contactor have access to the property between the hours of 7.00 am and 7.00 pm for one pre-inspection and one water service installation.

- I fully understand what is being offered by the Village of Frankfort as it pertains to the water service replacement and hereby opt IN to participate.
- I fully understand what is being offered by the Village of Frankfort as it pertains to the water service replacement and hereby opt to NOT participate.

Signature: \_\_\_\_\_ Date:\_\_\_\_\_
Phone Number:\_\_\_\_

Special Provisions - Page 25 of 25

- Construction of LSL can be installed in about 4 hours. We tell the resident they should expect +/- 8 hours (full day)
- Restoration to follow





# **Project - Investigation**





# **Project – Investigation**





## **Project - Investigation - Homeowner Concurrence**



## **Project - Exterior Installation**





## **Project – Exterior Installation**





## **Project – Exterior Installation**







## **Project – Trenches**







## **Project – Interior Installation**







## **Project – Interior Protection**





## **Project – Interior Protection**





## **Project - Completion**





## **Project – Completion**





# **Project - Problems**

## **Project – Problems**

| 532 Birch Dr       ¾" copper       yes         533 Birch Dr       ¾" copper       yes         544 Birch Dr       ¾" copper       yes         *616 Birch Dr       unknown       no *c2c         *619 Birch Dr       ¾" copper       yes *c2c         *625 Birch Dr       ¾" copper       yes *c2