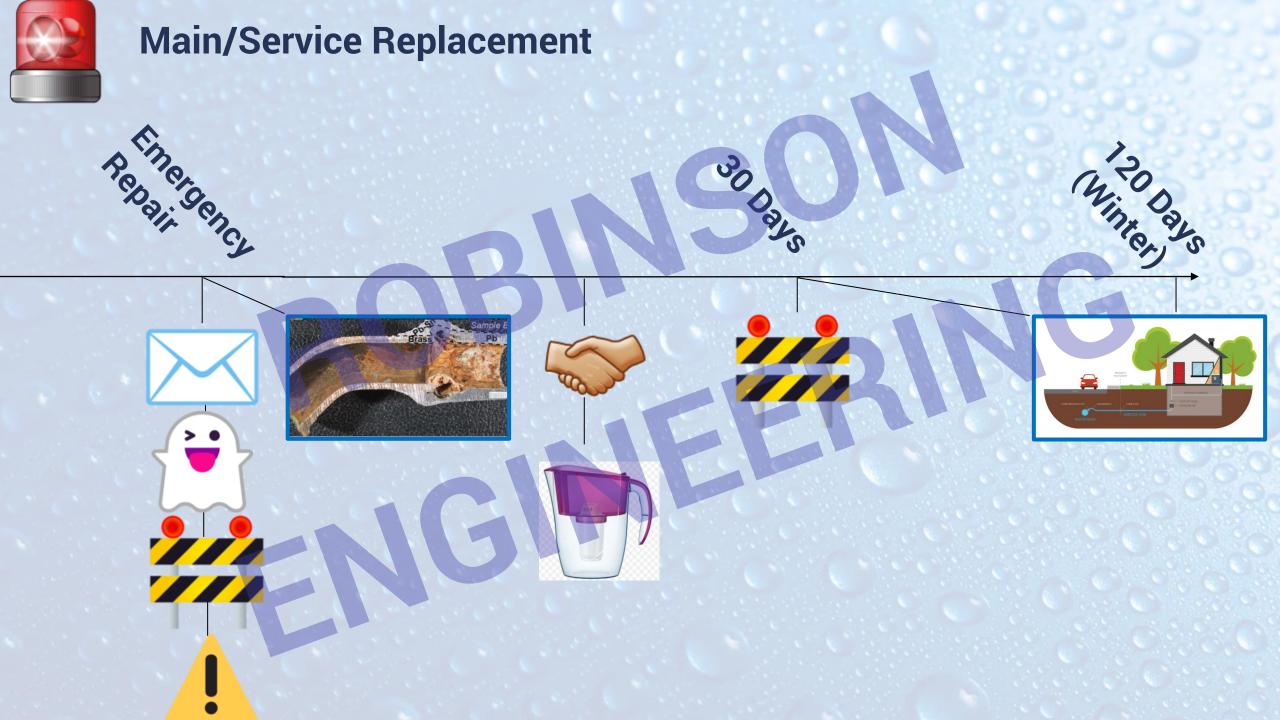

|
| *643 Catalna St 3/" copper ves *c2c                                                                                                                                                                                                                                                                                                                   |





## **Project - Solutions**







## **Project – Solutions**



## Public Works Involvement - Resources Needed

Staff Involvement



Meter Records



Locating



Property Records



Record Drawings



Water System Atlas











## Inventory - IDPH Forms

Sections 4 and 5 must be completed by the owner of the affected building identified above and returned to the community water supply.

| SECTION 4: Property Owner Information                                                                                                                                                                                                                                                                                                                                                                                                                                                                                                                                                |       |  |
|---------------------------------------------------