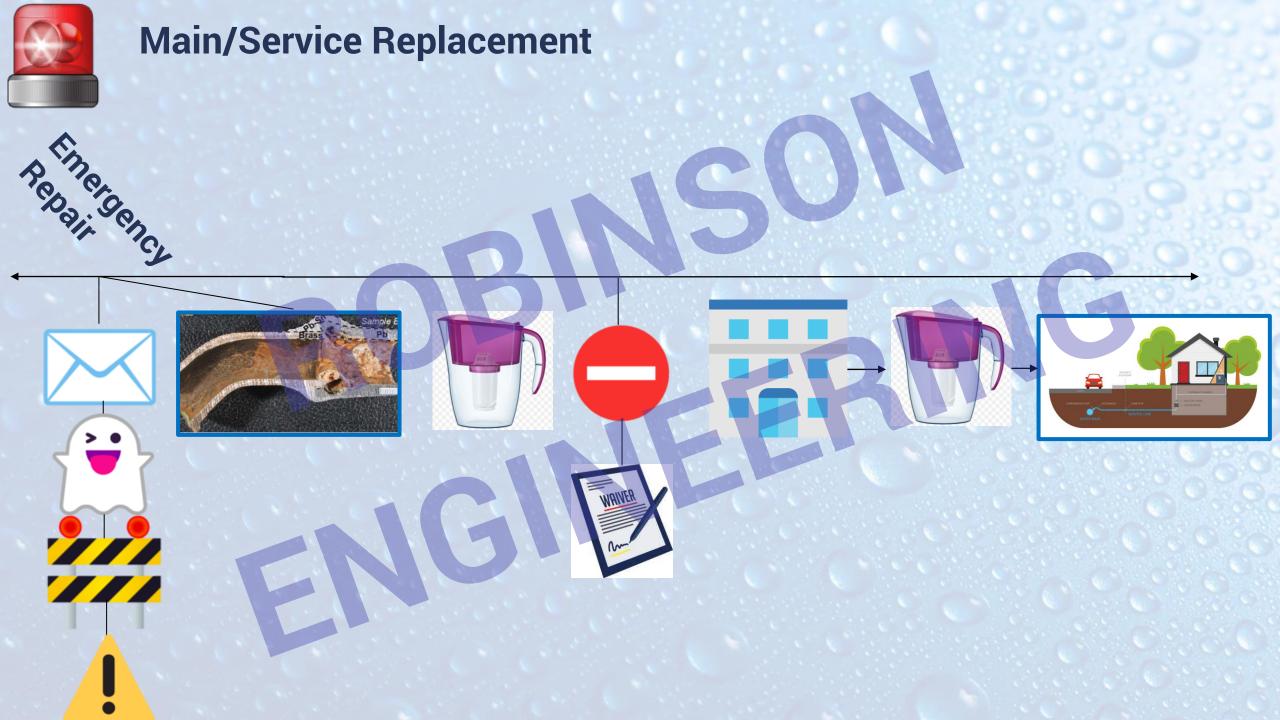

|
| *643 Catalna St 3/" copper ves *c2c                                                                                                                                                                                                                                                                                                                   |





## **Project - Solutions**







## **Project – Solutions**



## Public Works Involvement - Resources Needed

Staff Involvement



Meter Records



Locating



Property Records



Record Drawings



Water System Atlas











## Inventory - IDPH Forms

Sections 4 and 5 must be completed by the owner of the affected building identified above and returned to the community water supply.

| SECTION 4: Property Owner Information                                                                                                                                                                                                                                                                                                                                                                                                                                                                                                                                                |       |  |
|-----------------------------------------------------